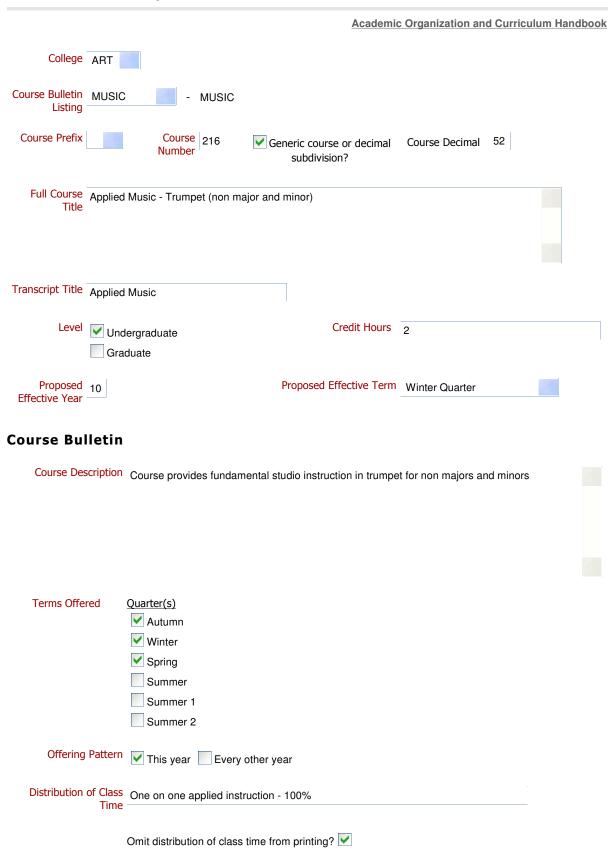

New Course Request Page 1 of 4

## **New Course Request**



| Prerequisities                                                           | Non major; permission of the instructor    |  |  |  |
|--------------------------------------------------------------------------|--------------------------------------------|--|--|--|
|                                                                          |                                            |  |  |  |
|                                                                          |                                            |  |  |  |
|                                                                          |                                            |  |  |  |
|                                                                          | ✓ Electronic enforcement of prerequisites? |  |  |  |
| Exclusion